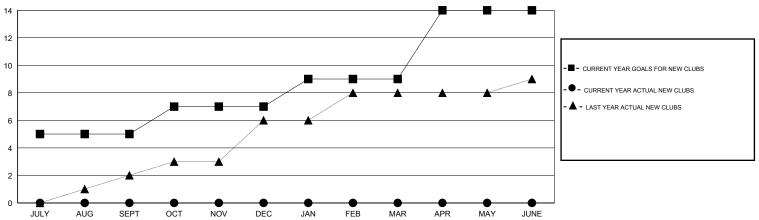

## LOCATION INDIA

GMT CA 6

| Clubs                 |                  |                     |                            |                             | Members               |                    |                                  |                              |                             |
|-----------------------|------------------|---------------------|----------------------------|-----------------------------|-----------------------|--------------------|----------------------------------|------------------------------|-----------------------------|
| RESULTS FOR 2014-2015 |                  |                     |                            |                             | RESULTS FOR 2014-2015 |                    |                                  |                              |                             |
| QUARTER               | NEW CLUB<br>GOAL | ACTUAL NEW<br>CLUBS | ACTUAL<br>DROPPED<br>CLUBS | ACTUAL NET<br>GAIN/<br>LOSS | QUARTER               | NEW MEMBER<br>GOAL | ACTUAL TOTAL<br>MEMBERS<br>ADDED | ACTUAL<br>DROPPED<br>MEMBERS | ACTUAL NET<br>GAIN/<br>LOSS |
| JULY/AUG/SEPT         | 5                | 0                   | 1                          | -1                          | JULY/AUG/SEPT         | 250                | 153                              | 78                           | 75                          |
| OCT/NOV/DEC           | 2                | 0                   | 0                          | 0                           | OCT/NOV/DEC           | 300                | 0                                | 0                            | 0                           |
| JAN/FEB/MAR           | 2                | 0                   | 0                          | 0                           | JAN/FEB/MAR           | 250                | 0                                | 0                            | 0                           |
| APR/MAY/JUNE          | 5                | 0                   | 0                          | 0                           | APR/MAY/JUNE          | 350                | 0                                | 0                            | 0                           |