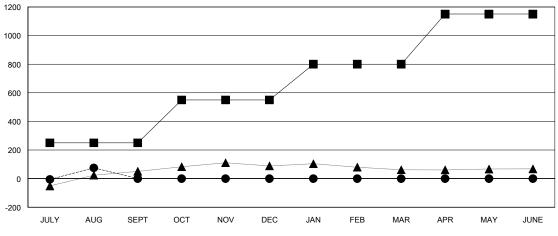

## LOCATION INDIA

GMT CA 6

| Clubs                 |                  |                     |                            |                             | Members               |                    |                                  |                              |                             |
|-----------------------|------------------|---------------------|----------------------------|-----------------------------|-----------------------|--------------------|----------------------------------|------------------------------|-----------------------------|
| RESULTS FOR 2014-2015 |                  |                     |                            |                             | RESULTS FOR 2014-2015 |                    |                                  |                              |                             |
| QUARTER               | NEW CLUB<br>GOAL | ACTUAL NEW<br>CLUBS | ACTUAL<br>DROPPED<br>CLUBS | ACTUAL NET<br>GAIN/<br>LOSS | QUARTER               | NEW MEMBER<br>GOAL | ACTUAL TOTAL<br>MEMBERS<br>ADDED | ACTUAL<br>DROPPED<br>MEMBERS | ACTUAL NET<br>GAIN/<br>LOSS |
| JULY/AUG/SEPT         | 5                | 0                   | 1                          | -1                          | JULY/AUG/SEPT         | 250                | 153                              | 78                           | 75                          |
| OCT/NOV/DEC           | 2                | 0                   | 0                          | 0                           | OCT/NOV/DEC           | 300                | 0                                | 0                            | 0                           |
| JAN/FEB/MAR           | 2                | 0                   | 0                          | 0                           | JAN/FEB/MAR           | 250                | 0                                | 0                            | 0                           |
| APR/MAY/JUNE          | 5                | 0                   | 0                          | 0                           | APR/MAY/JUNE          | 350                | 0                                | 0                            | 0                           |